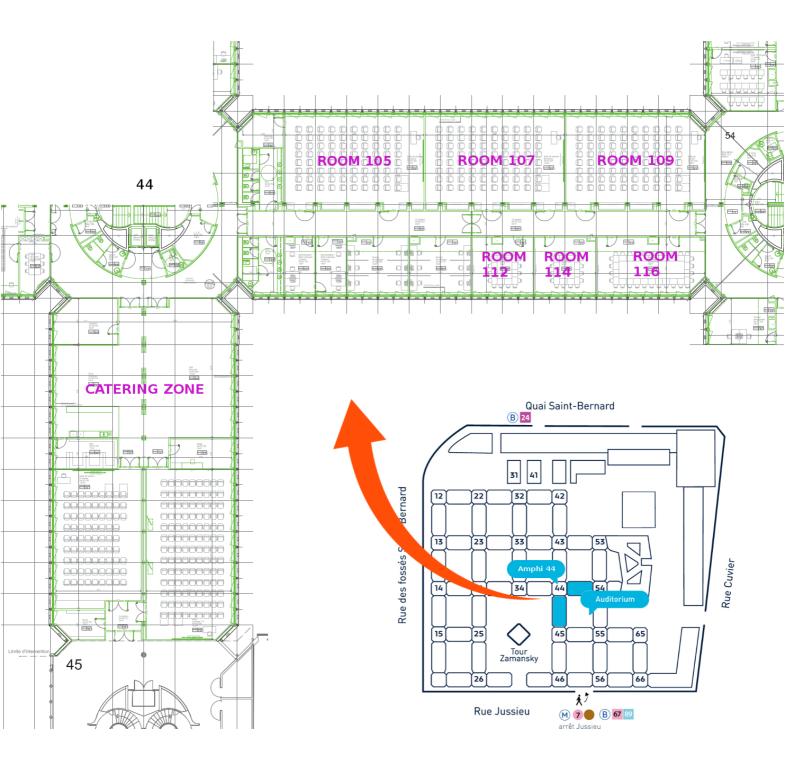

## **Rooms Information**

|                 | Zone  | Room               | Sunday                                      | Monday           | Tuesday             | Wednesday                                                      | Thursday                                  | Friday           | Saturday                          |
|-----------------|-------|--------------------|---------------------------------------------|------------------|---------------------|----------------------------------------------------------------|-------------------------------------------|------------------|-----------------------------------|
| FIRST FLOOR (*) | 44-45 | A                  | Coffee<br>breaks &<br>Lunch<br>registration | Lunch            | Lunch               | Lunch                                                          | Lunch                                     | Lunch            | Lunch                             |
|                 | 44-45 | В                  |                                             |                  |                     |                                                                |                                           |                  |                                   |
|                 | 44-45 | C                  |                                             |                  |                     |                                                                |                                           |                  |                                   |
|                 | 44-54 | 105                | TTT                                         | Tutorial 4       | PPS                 | Lunch                                                          | Lunch                                     | Lunch            | PiP                               |
|                 | 44-54 | 107                |                                             | Tutorial 3       | PLMW                |                                                                |                                           |                  | RDP                               |
|                 | 44-54 | 109                | SCM                                         | PEPM             | PEPM                |                                                                |                                           |                  | ОВТ                               |
|                 | 44-54 | 112                | Rooms for<br>meeting &<br>working           | Tutorial 1       | Rooms for meeting & |                                                                |                                           |                  | Rooms for<br>meeting &<br>working |
|                 | 44-54 | 114                |                                             | Tutorial 2       | working             | Rooms for meeting & working (**)<br>(closed during lunch time) |                                           |                  |                                   |
|                 | 44-54 | 116                |                                             | PADL             | PADL                | •                                                              |                                           |                  |                                   |
| GROUND FLOOR    |       | Auditorium<br>Hall |                                             | registration     | registration        | registration                                                   | registration                              | registration     | registration                      |
|                 | 54-55 |                    |                                             | Coffee<br>breaks | Coffee<br>breaks    | Coffee<br>breaks                                               | Coffee<br>breaks<br>&<br>SRC<br>reception | Coffee<br>breaks | Coffee<br>breaks                  |
|                 | 54-55 | Auditorium         |                                             | СРР              | СРР                 | POPL                                                           | POPL                                      | POPL             | CoqPL                             |
|                 | Tower | Amphitheater 44    | VMCAI                                       | VMCAI            | VMCAI               | POPL                                                           | POPL                                      | POPL             | N40AI                             |

<sup>(\*)</sup> For the first floor (= 1 floor above the ground) enter any stair in **Tower 44** (and go up <sup>(2)</sup>)

<sup>(\*\*)</sup> If the 44-54 corridor door is locked, please use the intercom on the side to call a person in the intercom list (any person will do).